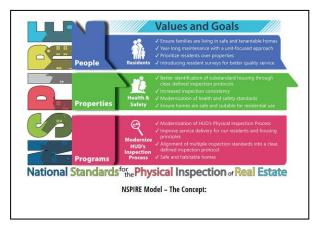

# 2-Day NSPIRE TRAINING SEMINAR STAY REAC READY FOR HUD NSPIRE INSPECTIONS

In-Person: Wednesday, February 19, 2025 & Thursday, February 20, 2025

w/optional virtual exam Friday, February 21, 2025

NSPIRE is HERE - ARE YOU NSPIRE'd? - Be REAC Ready for NSPIRE! HUD implemented NSPIRE as of July 1, 2023. Multifamily and HCV NSPIRE REAC inspections began October 1, 2023 with the option for HCV agencies to delay implementation until October 2024. The NSPIRE Inspection changes will ensure that the property's UNITS are in a continuous state of full readiness and compliance. NSPIRE transformed inspections into three inspectable areas: Unit, Inside, and Outside. NSPIRE has 83 life threatening (LT) issues that must be corrected or mitigated in 24 hours. Whether you are Multifamily, Housing Choice Voucher, or Public Housing - NSPIRE inspection protocol follows the same definitions. There are 63 inspection standards that total over 500 pages of inspection information.

### NATIONAL STANDARDS FOR PHYSICAL INSPECTION OF REAL ESTATE (NSPIRE)